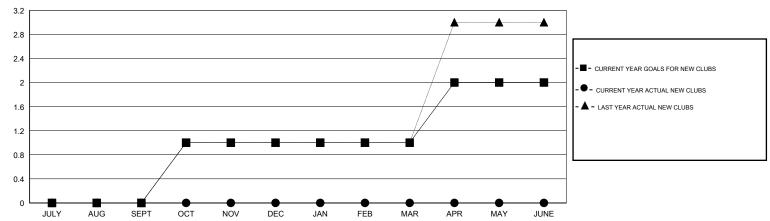

br>NEW MEMBERS<br>ADDED | DROPPED<br>MEMBERS | NET<br>GAIN/LOSS |
| JULY/AUG/SEPT           | 0                | 0                | 1                | -1               | JULY/AUG/SEPT            | -8<br>47           | 19                                  | 34                 | -15              |
| OCT/NOV/DEC JAN/FEB/MAR | 0                | 0                | 0                | 0                | OCT/NOV/DEC  JAN/FEB/MAR | 5                  | 0                                   | 0                  | 0                |
| APR/MAY/JUNE            | ı                | 0                | 0                | 0                | APR/MAY/JUNE             | 45                 | 0                                   | 0                  | 0                |

### GOALS AND ACTUAL NEW CLUBS CUMULATIVE



#### GOALS AND ACTUAL MEMBERS CUMULATIVE



| DROPPED CLUBS: 1  DROPPED MEMBERS |        | 6 CLUBS OF 61 ADDED 1 OR MORE<br>NEW MEMBERS | GENDER DISTRIBU<br>MALE<br>FEMALE | TION<br>678 (58.15%)<br>488 (41.85%) |    |
|-----------------------------------|--------|----------------------------------------------|-----------------------------------|--------------------------------------|----|
| DECEASED CLUB CANCELLED           | 0<br>0 | CLICK HERE FOR HEALTH ASSESSMENT DATA        | FAMILY UNIT MEMBERS               |                                      | 60 |
| OTHER                             | 34     |                                              | HEAD OF HOUSEHOLD                 | 30                                   |    |
| TOTAL                             | 34     |