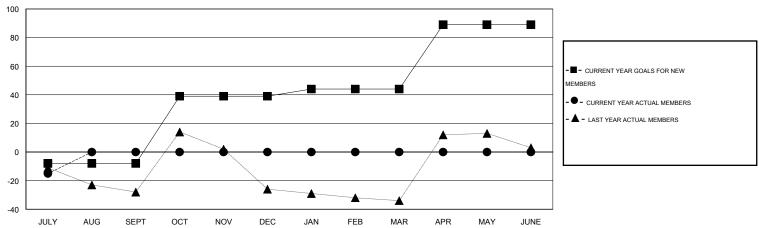

#### GOALS AND ACTUAL MEMBERS CUMULATIVE

| DROPPED CLUBS: 1  DROPPED MEMBERS |        | 6 CLUBS OF 61 ADDED 1 OR MORE<br>NEW MEMBERS | GENDER DISTRIBU<br>MALE<br>FEMALE | TION<br>678 (58.15%)<br>488 (41.85%) |    |
|-----------------------------------|--------|----------------------------------------------|-----------------------------------|--------------------------------------|----|
| DECEASED CLUB CANCELLED           | 0<br>0 | CLICK HERE FOR HEALTH ASSESSMENT DATA        | FAMILY UNIT MEMBERS               |                                      | 60 |
| OTHER                             | 34     |                                              | HEAD OF HOUSEHOLD                 | 30                                   |    |
| TOTAL                             | 34     |                                              | NON-HEAD OF HOUSEHOL              | 30                                   |    |